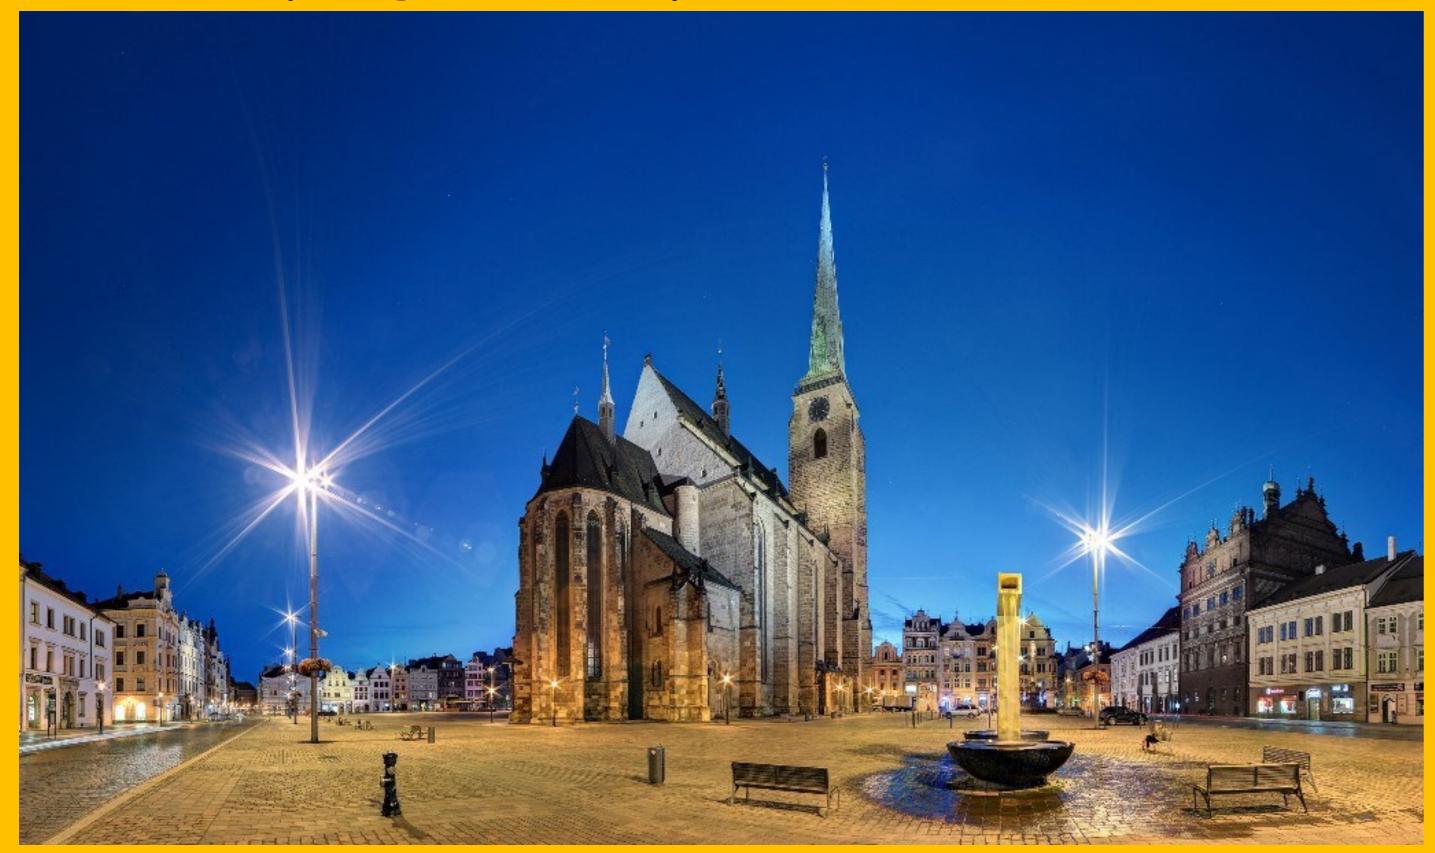

# Invitation to the 11<sup>th</sup> Mid-European Clay Conference

- Organizers: Czech National Clay Group on behalf of the Clay Groups of Croatia, Germany-Austria-Switzerland, Hungary, Poland and Slovakia
- Time:September 15 (Sun) September 20 (Fri), 2024
- Place: Pilsen (Plzeň), Czech Republic, https://www.visitplzen.eu
- Hotels: Parkhotel Congress Center, https://parkhotel-czech.eu

**Transportation: Public transport by bus or train 1 hour from Prague. Trams in Pilsen.** 

**Expected registration fees: standard participant 500 €, student participant 350 €.** 



Pilsen city - guided trip





#### Pilsner Urquell Brewery- conference dinner



#### Bartholomew's Cathedral – evening concert

### Great Synagogue – guided trip



## Parkhotel Congress Centre, U Borského parku 31, 30100 Plzeň Main Congress hall Conferenza



Contact: Miroslav Pospíšil www.czechclaygroup.cz pospisil@karlov.mff.cuni.cz +420-951551245



Small lecture halls - Basso